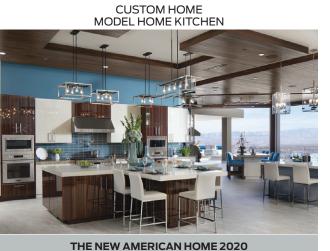

SINGLE FAMILY DETACHED - DESIGN & ARCHITECTURE 3,001 - 4,000 SQ. FT – UNDER \$500,000

SINGLE FAMILY DETACHED - DESIGN & ARCHITECTURE 3,001 - 4,000 SQ. FT - OVER \$500,000

THE NEW AMERICAN HOME 2020 Sun West Custom Homes LLC